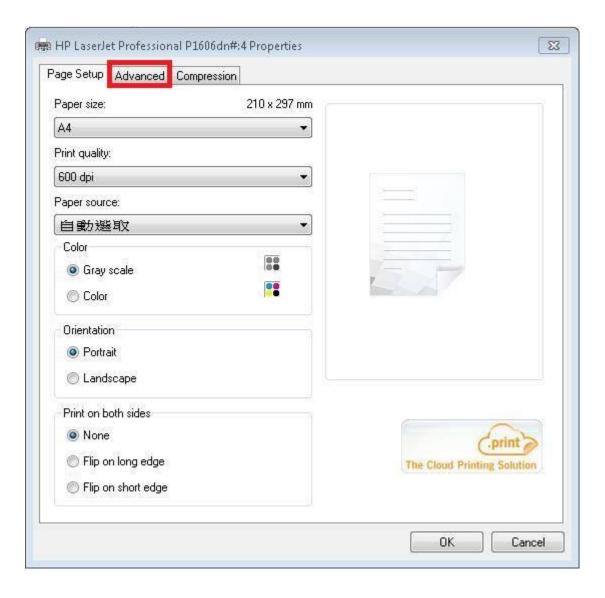

### A. Single/Double-sides setting

Since each printer has its own default settings, here we use "LaserJetP1606dn" printer in laboratory and Microsoft Office Word 2013. For example:

Step 1. To get into the printer setting part, please refer to "1. Printer selection setting". After choosing the printer by step 1~3, click "Printer Properties".

Step 2. A fly out will shows up, then click "Advanced"

Step 3. Click "Open my printing Preference "and then "OK"

Step 4. After Clicking "Print", another fly out will show

Step 5. Click "外觀", then check up the "雙面列印" and click "確定" and it will print out in double side.