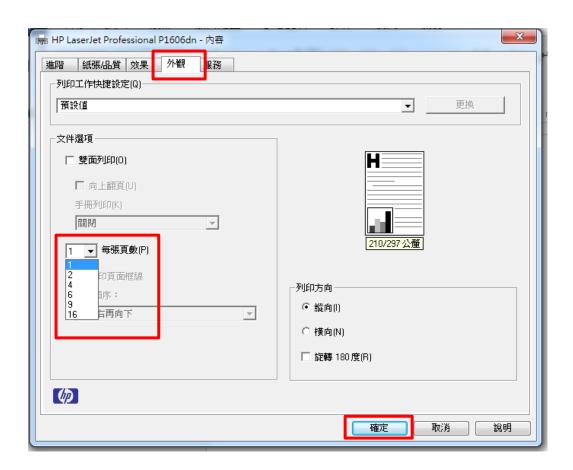

### B. Multiple pages single side setting

The example we use here shows bigger pictures. **This** method for printing is being advice. From step 1~4, please refer to "2. Hosting Printer setting" "Single/Double-sides".

Step 5. Click "外觀" in the fly out, then select the amount you want to print "每張頁數" and press "確定".

Step 6. Other setting details are able to refer to TKU

Office of Information Computer Laboratory "雙面列印—