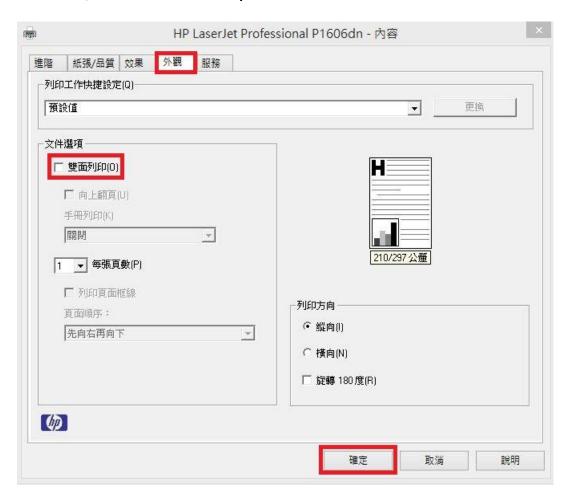

### A. Single/Double-sides setting

Since each printer has its own default settings, here we use "LaserJetP1606dn" printer in laboratory and Microsoft Office Word 2013. For example:

Step 1. To get into the printer setting part, please refer to "1. Printer selection setting". After choosing the printer by step 1~3, click "Printer Properties".

Step 2. A fly out will shows up, then click "Advanced"

Step 3. Click "Open my printing Preference "and then "OK"

Step 4. After Clicking "Print", another fly out will show

Step 5. Click "外觀", then check up the "雙面列印" and click "確定" and it will print out in double side.