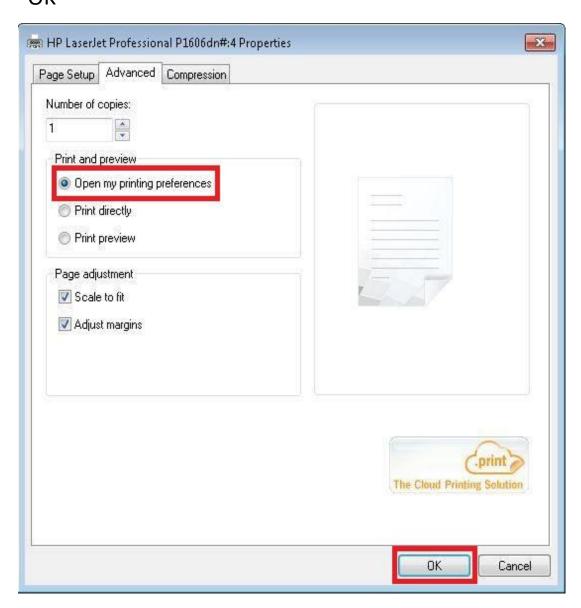

Step 2. A fly out will shows up, then click "Advanced"

Step 3. Click "Open my printing Preference "and then "OK"

Step 4. After Clicking "Print", another fly out will show

Step 5. Click "外觀", then check up the "雙面列印" and click "確定" and it will print out in double side.