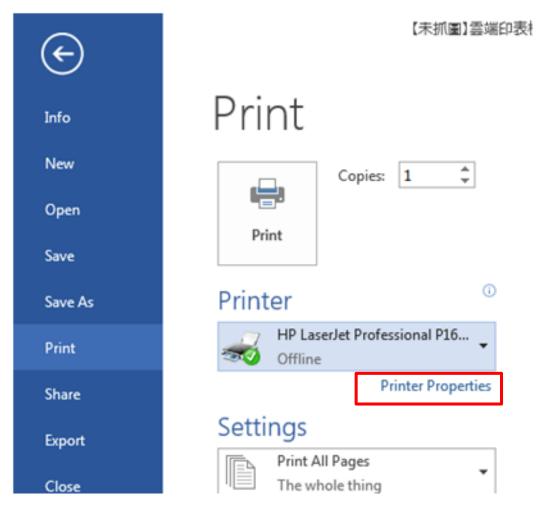

## 1. Printer selection setting

The default printer would be a local printer after logging into the virtual host. Like in the computer laboratory, it doesn't need to be installed.

If you want to use the cloud printer, Please refer to the following steps (We use the Microsoft Office Word 2013 in the cloud host) For example:

Step 1. Click "File" on the upper left corner.

Step 2. Click "Print"

Step 3. Drag down to choose the printer you want.

Step 4. Press "Print" to send the file to the printer.