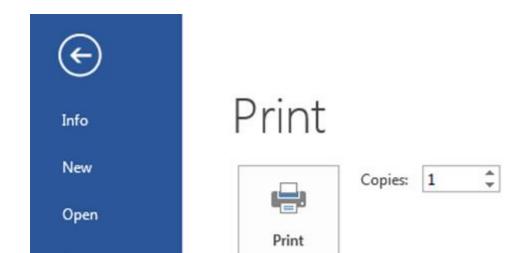

Step 1. Click "File" on the upper left corner.

Step 2. Click "Print"

Step 3. Drag down to choose the printer you want.

Step 4. Press "Print" to send the file to the printer.