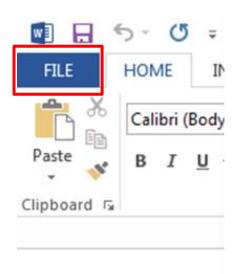

Step 1. Click "File" on the upper left corner.

Step 2. Click "Print"

Step 3. Drag down to choose the printer you want.

Step 4. Press "Print" to send the file to the printer.