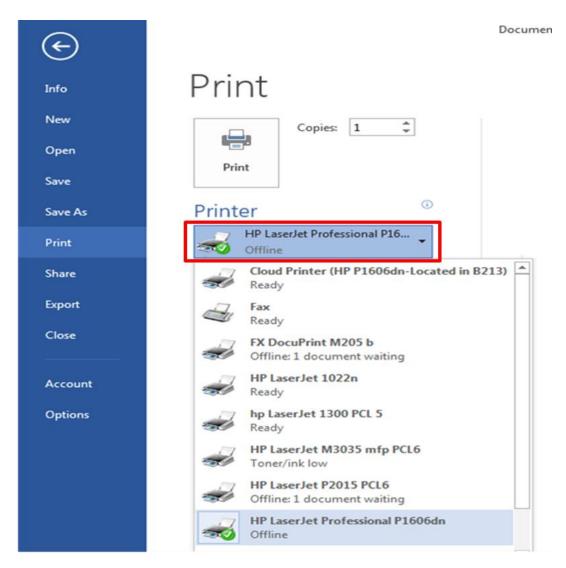

Step 1. Click "File" on the upper left corner.

Step 2. Click "Print"

Step 3. Drag down to choose the printer you want.

Step 4. Press "Print" to send the file to the printer.