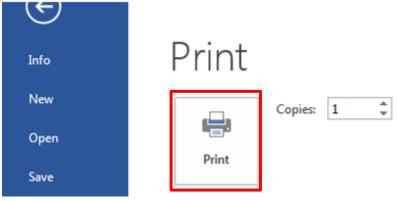

Step 1. Click "File" on the upper left corner.

Step 2. Click "Print"

Step 3. Drag down to choose the printer you want.

Step 4. Press "Print" to send the file to the printer.

Step 2. A fly out will shows up, then click "Advanced"

Step 3. Click "Open my printing Preference "and then "OK"

Step 4. After Clicking "Print", another fly out will show

Step 5. Click "外觀", then check up the "雙面列印" and click "確定" and it will print out in double side.