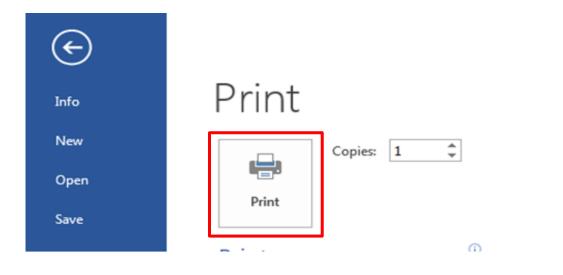

Step 1. Click "File" on the upper left corner.

Step 2. Click "Print"

Step 3. Drag down to choose the printer you want.

Step 4. Press "Print" to send the file to the printer.